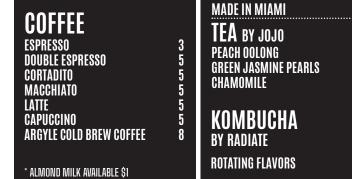

1/35 |
| WHITEHAVEN. SAUVIGNON BLANC. NEW ZEALAND             | 12/38 |
| NOTORIUS PINK. GRENACHE ROSÉ. FRANCE                 | 13/41 |

## DRINKS

| Stubborn Craft Soda (unlimite        | d) 4   |
|--------------------------------------|--------|
| Agave Vanilla Cream Soda             |        |
| Root Beer   Black Cherry Tarra       | gon    |
| Kalebs Kola   Kalebs Diet            |        |
| Mexican Coke/Sprite<br>Mexican Fanta | 5<br>5 |

Sweet Iced Tea

- Liquid Death still or sparkling Freshly Brewed Unsweet Tea | Martinelli's Apple Juice Natalie's Florida Lemonade Homemade Mint Lemonade
- 5 Untitled Art CBD Sparkling Water 9
  4 Rotating Flavors. 20 mg.

KUSH

. WYNW000

3190 COMMODORE PLAZA.

COCONUT GROVE, FL 33133

VĮCKY'S

ER STORE

Hous

JOKAL

\*\*\*\*\*

T: (305)442-3377



IN ORDER TO REDUCE OUR CARBON FOOTPRINT, LOKAL SERVES UNLIMITED VERO WATER (PURIFIED AND BOTTLED IN HOUSE) \$1 STILL / \$3.5 SPARKLING - CHARGE IS PER TABLE

4

4

5

5

5

KUSH

COCONUT GROVE



<u>K n s</u> H

HOSPITALITY



REDS



11/35

12/38

13/41

12/38

5 5 5

8